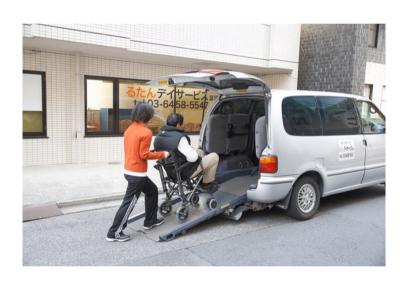

### Commuting-style

Staff come to the member's home for a pick-up

Have a medical check 健康チェック

Do exercise together 運動

Take a bath 入浴