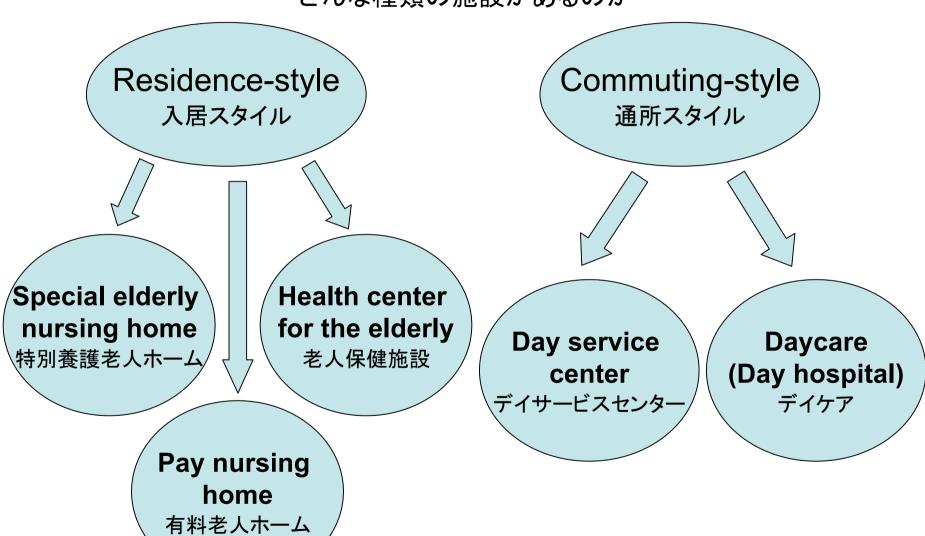

# What type of facilities are there?

どんな種類の施設があるのか

## Special elderly nursing home

- →The person to enter should be over 65 years old.
- →People who need constant care such as bedridden use such facility.
- →The home does not provide a hospital care.
- Health center for the elderly
- →The users are 65-70 years old.
- →The center encourages users to become able to go back home for normal life.
- →The center has hospital facilities.

## Pay Nursing Home

- →There is no age limit for incoming residents.
- →It is private enterprise management.
- →The residential style is similar to apartment housing.
- →Elderly people without specific illness can also join.

## Day service center

- →Senior people who want leisure time use it.
- →Users are preferably without any illness.
- →Users can take shower and bath after activities.

## Daycare (Day hospital)

→It is aimed for rehabilitation.

The user becomes able to learn to take care of him/herself and live alone,

The user also learns to live avoiding hospitalization.